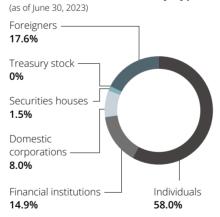

| 1,262,502                | 3.35                                                                                              |
| 975,300                  | 2.59                                                                                              |
| 778,400                  | 2.07                                                                                              |
| 653,508                  | 1.74                                                                                              |
|                          | shares held 9,764,000 3,197,300 1,868,800 1,801,800 1,600,000 1,436,700 1,262,502 975,300 778,400 |

<sup>\*</sup> Percentage of shares held in relation to the total number of shares issued (excluding treasury shares)

# Shareholder Distribution by Type



# CREATIVE DIALOG 2023

AVANT GROUP INTEGRATED REPORT

AVANT GROUP INTEGRATED REPORT 2023 82