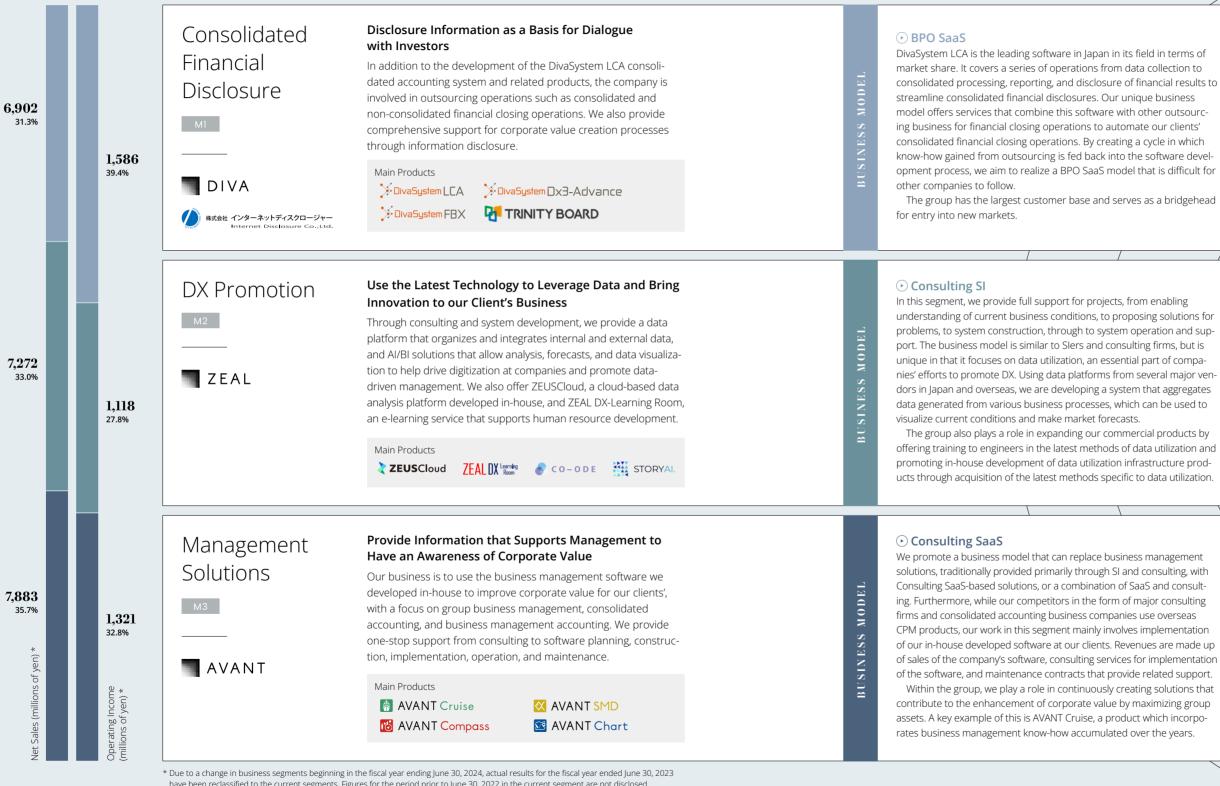

## SNAPSHOT

have been reclassified to the current segments. Figures for the period prior to June 30, 2022 in the current segment are not disclosed. Total sales and operating income are before elimination of intersegment transactions and therefore differ from the figures reported in the consolidated financial statements. Percentage figures are calculated based on the figures before elimination of intersegment transactions.