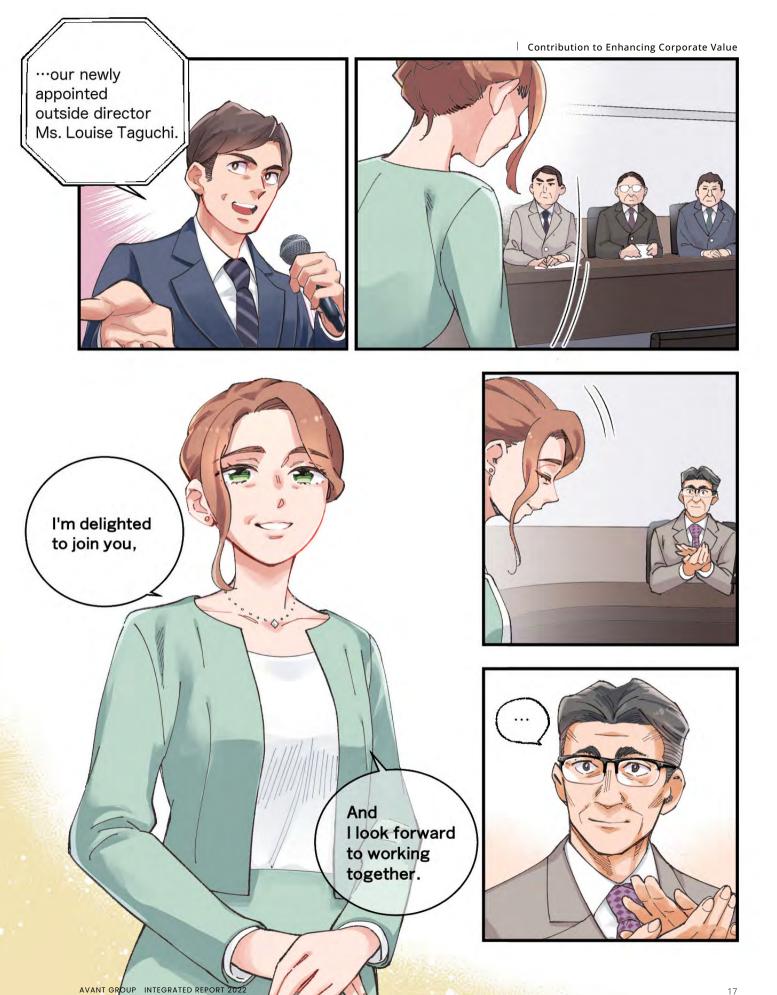

## Louise Taguchi

Born to a French father and a Japanese mother in Japan. Studied in France during university days and obtained an MBA in the United States. Recently appointed as Outside Director of Rise